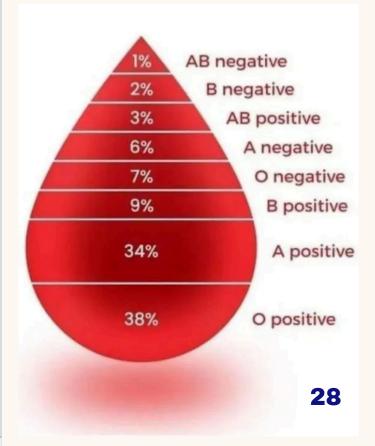

## From the Desk of Cody English

Our crew has been hard at work addressing several small leaks and a few main-line leaks throughout the city. To ensure the longevity of our aging water system, we've focused on maintaining pressure-reducing valves to protect both the city's infrastructure and our customers' water systems. Sky Valley's steep mountain terrain adds to the challenge, but we're reinforcing the system with upgraded pipes, fittings, and gaskets as issues arise.