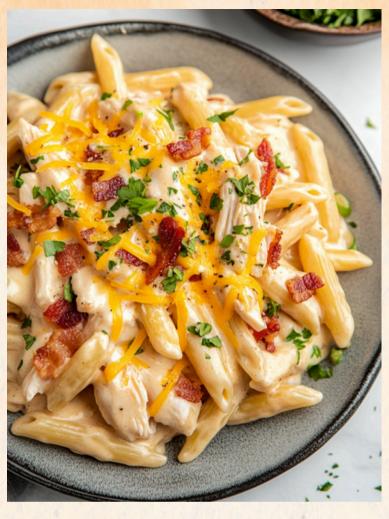

Looking ahead to early spring, the crew will replace faulty fire hydrants and perform well house maintenance to further strengthen the system.