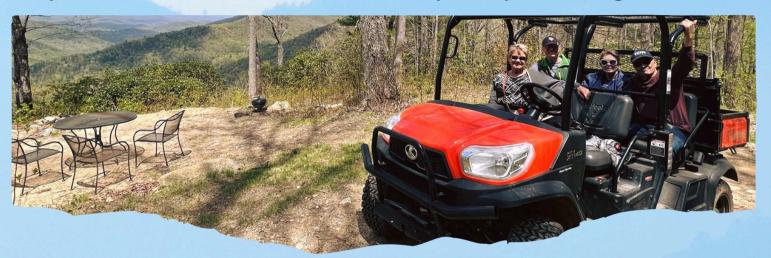

# A Scenic Meandering Through Rich Beauty & History

Fully guided passive (guides drive) 60-90 minute UTV trail ride over the 95-acre forested property. Included are Upper Middle Creek Falls, a beautiful scenic overlook looking towards the Appalachian Trail and Albert Mountain Fire Tower, (both perfect sites for photos), a historical briefing of the area, and seasonal botanical side trips. This will be a fun attraction for all ages. Especially for all those who have opted out or otherwise are not able to participate in height activities.

### 95 Acres of Fun

Highlands Aerial Park has something for everyone. Whether you're an adventure enthusiast, nature lover, or thrill seeker, make plans to visit this exciting destination soon!

- Giant Mountain Swing--A thrilling 4-story giant swing.
- Dual Tree Climb--Race a friend up our 40 foot tree climb.
- **Scenic UTV Tour**--Fully guided 1-1/2 hour UTV trail ride over the 95-acre forested property.
- Hidden Falls Nature Trails--Free walking trails to one of Highland's most stunning waterfalls.