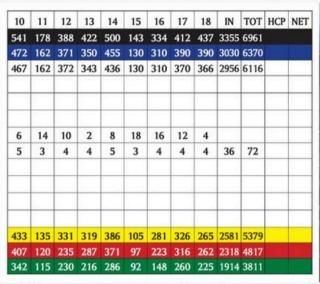

In 2007, the course underwent a significant renovation led by renowned designer Bill Bergin. Bergin's expertise transformed Sky Valley into a championship-caliber course, marked by lush textures and strategic enhancements. By leveraging previously unused land parcels, he expanded the course by 500 yards to its current length of over 6,900 yards, accommodating players of all skill levels with five sets of tees.

Additionally, our Food and Beverage Director curates a diverse menu, ranging from casual fare to exquisite cuisine and signature cocktails, ensuring a memorable experience for you and your guests.

- Par 36-36-72
- Elevation 3500 feet
- Course Architect Bill Watts
- Redesign by Bill Bergin in 2007
- Play Semi-Private, open for members, guests & the general public
- Facility Hours Year round weather permitting, 7 days a week
- Grass Bent grass from tee to green
- Course Record 61 by James Mason, Sky Valley resident, Member of Senior PGA Tour
- Practice Facility Complete practice facility with driving range, target greens, grass, all weather tees, putting and chipping greens.
   Lessons via utilizing "state of the art Full Swing Golf Simulator".