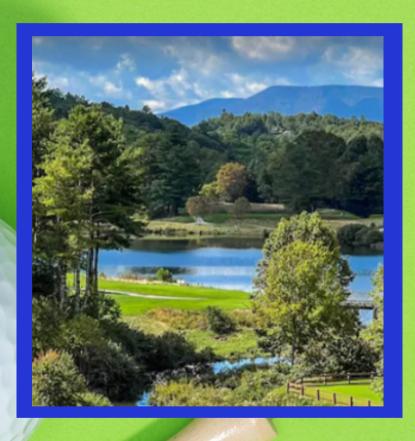

# **Sky Valley Golf**

Discover the semi-private Sky Valley course, a year-round haven for golf enthusiasts of all levels. Whether you're planning a tee-time, group outing, or tournament, this 18-hole championship course promises an unforgettable experience. With its breathtaking views and challenging holes set amidst pristine bent grass greens, fairways, and tees, it's a must-visit destination.

Sky Valley's golf legacy dates back over 40 years, rooted in the original vision of course architect Bill Watts. Taking advantage of the valley's natural contours, Watts crafted a timeless layout that remains the highest course in Georgia. Its elevation ensures cooler temperatures, making it a refreshing escape during the summer months.