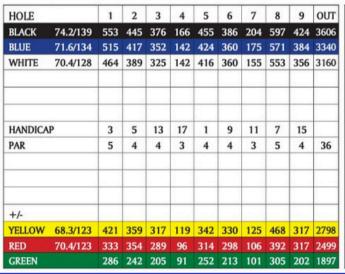

In 2007, the course underwent a significant renovation led by renowned designer Bill Bergin. Bergin's expertise transformed Sky Valley into a championship-caliber course, marked by lush textures and strategic enhancements. By leveraging previously unused land parcels, he expanded the course by 500 yards to its current length of over 6,900 yards, accommodating players of all skill levels with five sets of tees.

Additionally, our Food and Beverage Director curates a diverse menu, ranging from casual fare to exquisite cuisine and signature cocktails, ensuring a memorable experience for you and your guests.

- Par 36-36-72
- Elevation 3500 feet
- Course Architect Bill Watts
- Redesign by Bill Bergin in 2007
- Play Semi-Private, open for members, guests & the general public
- Facility Hours Year round weather permitting, 7 days a week
- Grass Bent grass from tee to green
- Course Record 61 by James Mason, Sky Valley resident, Member of Senior PGA Tour
- Practice Facility Complete practice facility with driving range, target greens, grass, all weather tees, putting and chipping greens.
   Lessons via utilizing "state of the art Full Swing Golf Simulator".