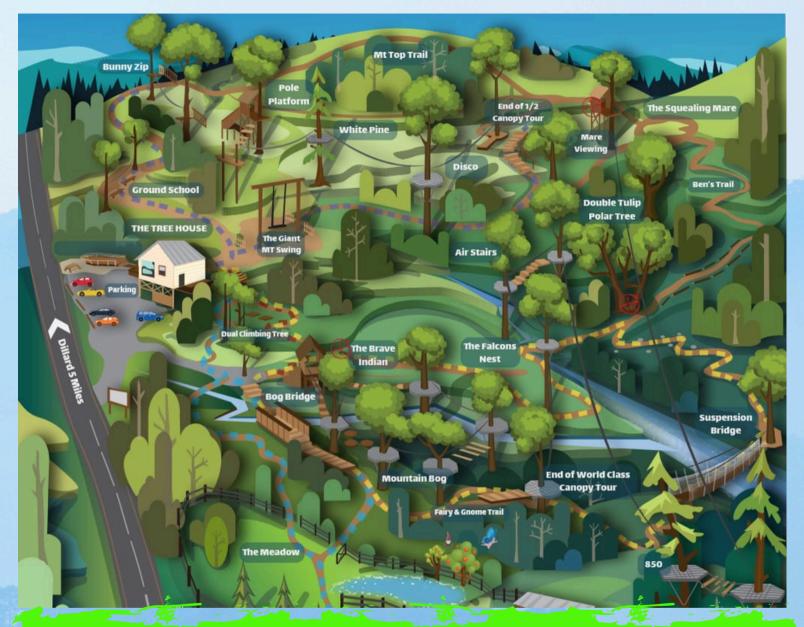

# Sightseeing, Meet Adventure

Get ready for a thrilling adventure combined with breathtaking scenic views. Our canopy tour takes you through 95 acres of stunning North Carolina scenery, offering epic vistas as you ride some of the best ziplines in the country.

#### Full Mountaintop Zipline Tour

- 8 thrilling ziplines
- Ziplines up to 250' high & 1,550' long
- 1.5 to 2 hours of fun
- The best views of Highlands
- 17 unique aerial elements
- 2 super fun, experienced guides

#### Half Mountaintop Zipline Tour

- The first 4 lines of course
- Ziplines up to 45' high & 400' long
- 1 hr (avg)
- Beautiful views of Highlands
- 9 fun aerial elements
- 2 super fun, experienced guides

# A Rainforest Zipline & Ropes Course Built for Little Adventurers

Experience an exhilarating journey from tree to tree in this challenge course nestled in the woods of High Holly Mountain. Designed for nearly all ages (primarily for ages 4-10 and their families), Zippy's Tree Top Adventure includes two ziplines and seven challenge elements that will test your group's skills in the great outdoors. Who will coast across the suspension bridge? Who will conquer the balance beam? Claim your Zippy's Tree Top **Adventure bragging rights!** 

# Giant Swing

It's like your backyard swing on steroids. Nestled among towering pines, our triple-seater swing suspends one to three brave adventurers high in the treetops, delivering a thrill reminiscent of your first playground experience. We lift you four stories high, then one member of your trio pulls the ripcord—sending you into an exhilarating 80-foot

### 95 Acres of Fun

Highlands Aerial Park has something for everyone. Whether you're an adventure enthusiast, nature lover, or thrill seeker, make plans to visit this exciting destination soon!

- Giant Mountain Swing--A thrilling 4-story giant swing.
- Dual Tree Climb--Race a friend up our 40 foot tree climb.
- **Scenic UTV Tour**--Fully guided 1-1/2 hour UTV trail ride over the 95-acre forested property.
- Hidden Falls Nature Trails--Free walking trails to one of Highland's most stunning waterfalls.