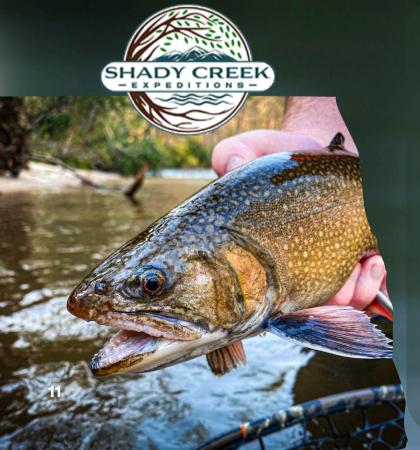

# Adventures in the North Georgia Mountains

Join one of our Local Guides on an Outdoor Adventure in the US National Forest - Beginners to experienced outdoor adventure seekers welcomed.

Experienced Guides
take you on Fully
Outfitted Fly Fishing
Trips on Mountain
Streams including The
Wild & Scenic
Chattooga River.

#### **AUTHENTIC OUTDOOR EXPERIENCES**

Shady Creek Expeditions offers Outdoor Adventures in the Northeast Georgia Mountains near Clayton – FLY FISHING TRIPS, BOTANICAL IDENTIFICATION HIKES, FOREST TO TABLE WILDCRAFT DINNERS, WATERFALL HIKES & WEEKEND BACKPACKING TRIPS for individuals, families & groups.

With access to private mountain properties, miles of hiking trails, and over 15 fly fishing streams, including the Chattooga River, our expert local Guides can set up the perfect experience for you. Contact us at 678-986-5167 or www.shadycreekexpeditions.com. Visit our Outfitter and Guide Shop at 56 N Main Street in Downtown Clayton, GA for fly fishing gear, specialty knives and axes, lifestyle apparel for men & women, and quality gifts & goods.