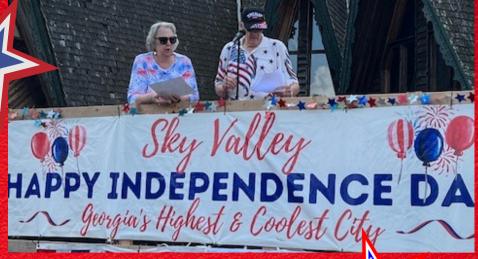

#### From the Desk of Jim Pyburn

The dog days of summer are in full swing. Another excellent demonstration of appreciating American Freedom was on full display at our recent Sky Valley 4 th of July celebration. Thanks to all the volunteers and city employees that made this happen!

# HELP US WISH CHIEF ESTES THE VERY BEST!

Stop by City Hall and let Chief of Police, Vaughn Estes, know how much he will be missed by our community.

CAKE & REFRESHMENTS WILL BE SERVED.

Inalependence Day SKY VALLEY STYLE